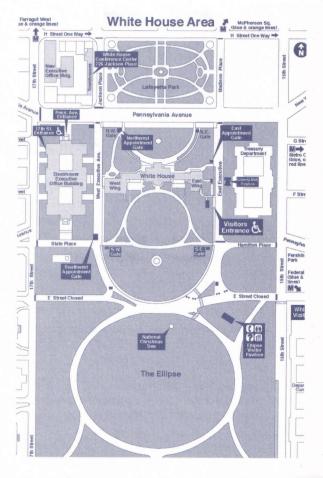

Systematic File Name: t068887811-380943-72341

PARKING WILL NOT BE AVAILABLE IN THE WHITE HOUSE COMPLEX FOR THIS EVENT. PLEASE PLAN ACCORDINGLY.

> Guests with Drivers: Drop off at 15th and E Streets, south of the Treasury Building to access the White House complex. Enter at the south end of East Executive Avenue.

Guests Driving Vehicles: A number of commercial parking garages will have parking available.

## Pedestrians:

Enter at 15th Street and Alexander Hamilton on the south side of the Treasury Building. Proceed to the south end of East Executive Avenue.

Guests with disabilities should contact the Social Office at (202) 456-6336 to make special arrangements.